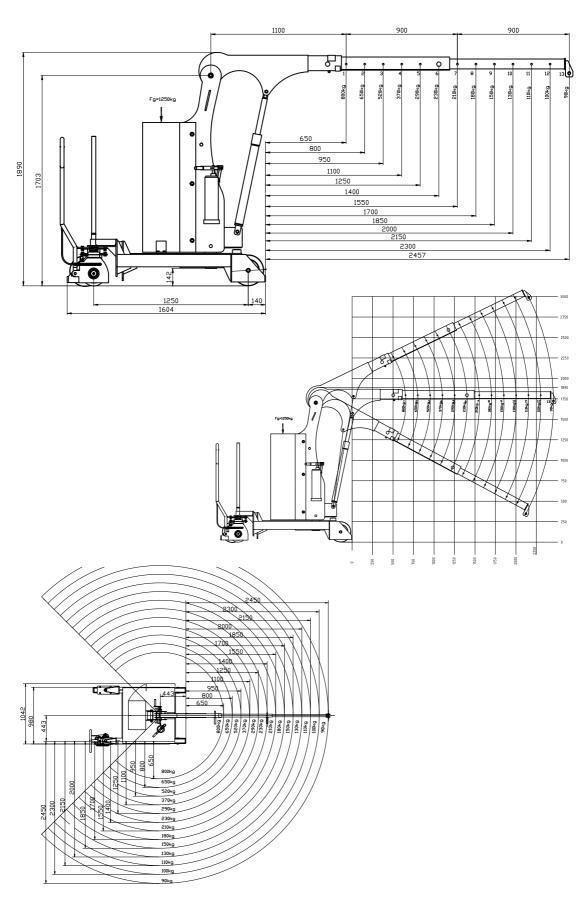

## **Technical Drawings**

Subject to technical modifications. Data subject to manufacturing tolerances.

## **Technical specifications**

| Jib      | Lifting<br>capacity/kg | Load with horiz                          | H, LIFTING HEIGHT  Load with horizontal jib/mm |      | Lift height*/mm |  |
|----------|------------------------|------------------------------------------|------------------------------------------------|------|-----------------|--|
| Position | cupacity/kg            | in front of the hydraulic system approx. | in front of the wheels approx.                 | min. | max.            |  |
| 1        | 800                    | 650                                      | 650                                            | 850  | 2350            |  |
| 2        | 650                    | 800                                      | 800                                            | 750  | 2450            |  |
| 3        | 520                    | 950                                      | 950                                            | 650  | 2560            |  |
| 4        | 370                    | 1100                                     | 1100                                           | 550  | 2670            |  |
| 5        | 290                    | 1250                                     | 1250                                           | 450  | 2780            |  |
| 6        | 230                    | 1400                                     | 1400                                           | 350  | 2890            |  |
| 7        | 210                    | 1550                                     | 1550                                           | 250  | 3000            |  |
| 8        | 180                    | 1700                                     | 1700                                           | 150  | 3105            |  |
| 9        | 150                    | 1850                                     | 1850                                           | 50   | 3210            |  |
| 10       | 130                    | 2000                                     | 2000                                           |      | 3310            |  |
| 11       | 110                    | 2150                                     | 2150                                           |      | 3410            |  |
| 12       | 100                    | 2300                                     | 2300                                           |      | 3510            |  |
| 13       | 90                     | 2457                                     | 2457                                           |      | 3610            |  |

<sup>\*</sup> at hook mouth opening - please refer to the diagram for the reduced outreach

| OTHER DETAILS                                                                                                                                                                                                                                                                                                                                                                                                                                                                                                                                                                                                                                                                                                                                                                                                                                                                                                                                                                                                                                                                                                                                                                                                                                                                                                                                                                                                                                                                                                                                                                                                                                                                                                                                                                                                                                                                                                                                                                                                                                                                                                                  |    | min. | max.    |
|--------------------------------------------------------------------------------------------------------------------------------------------------------------------------------------------------------------------------------------------------------------------------------------------------------------------------------------------------------------------------------------------------------------------------------------------------------------------------------------------------------------------------------------------------------------------------------------------------------------------------------------------------------------------------------------------------------------------------------------------------------------------------------------------------------------------------------------------------------------------------------------------------------------------------------------------------------------------------------------------------------------------------------------------------------------------------------------------------------------------------------------------------------------------------------------------------------------------------------------------------------------------------------------------------------------------------------------------------------------------------------------------------------------------------------------------------------------------------------------------------------------------------------------------------------------------------------------------------------------------------------------------------------------------------------------------------------------------------------------------------------------------------------------------------------------------------------------------------------------------------------------------------------------------------------------------------------------------------------------------------------------------------------------------------------------------------------------------------------------------------------|----|------|---------|
| Jib length from to                                                                                                                                                                                                                                                                                                                                                                                                                                                                                                                                                                                                                                                                                                                                                                                                                                                                                                                                                                                                                                                                                                                                                                                                                                                                                                                                                                                                                                                                                                                                                                                                                                                                                                                                                                                                                                                                                                                                                                                                                                                                                                             |    | 1100 | 2900    |
| Length of wheelbase                                                                                                                                                                                                                                                                                                                                                                                                                                                                                                                                                                                                                                                                                                                                                                                                                                                                                                                                                                                                                                                                                                                                                                                                                                                                                                                                                                                                                                                                                                                                                                                                                                                                                                                                                                                                                                                                                                                                                                                                                                                                                                            | mm |      | 1250    |
| Length of chassis incl. wheels                                                                                                                                                                                                                                                                                                                                                                                                                                                                                                                                                                                                                                                                                                                                                                                                                                                                                                                                                                                                                                                                                                                                                                                                                                                                                                                                                                                                                                                                                                                                                                                                                                                                                                                                                                                                                                                                                                                                                                                                                                                                                                 | mm |      | 1700    |
| Length incl. inserted lowered jib Pos. 1                                                                                                                                                                                                                                                                                                                                                                                                                                                                                                                                                                                                                                                                                                                                                                                                                                                                                                                                                                                                                                                                                                                                                                                                                                                                                                                                                                                                                                                                                                                                                                                                                                                                                                                                                                                                                                                                                                                                                                                                                                                                                       | mm |      | 2160    |
| approx. aisle width for 90° turn                                                                                                                                                                                                                                                                                                                                                                                                                                                                                                                                                                                                                                                                                                                                                                                                                                                                                                                                                                                                                                                                                                                                                                                                                                                                                                                                                                                                                                                                                                                                                                                                                                                                                                                                                                                                                                                                                                                                                                                                                                                                                               | mm |      |         |
| Width of chassis external                                                                                                                                                                                                                                                                                                                                                                                                                                                                                                                                                                                                                                                                                                                                                                                                                                                                                                                                                                                                                                                                                                                                                                                                                                                                                                                                                                                                                                                                                                                                                                                                                                                                                                                                                                                                                                                                                                                                                                                                                                                                                                      | mm |      | 980     |
| Width of chassis internal                                                                                                                                                                                                                                                                                                                                                                                                                                                                                                                                                                                                                                                                                                                                                                                                                                                                                                                                                                                                                                                                                                                                                                                                                                                                                                                                                                                                                                                                                                                                                                                                                                                                                                                                                                                                                                                                                                                                                                                                                                                                                                      | mm |      | _       |
| Clearance height, jib horizontal                                                                                                                                                                                                                                                                                                                                                                                                                                                                                                                                                                                                                                                                                                                                                                                                                                                                                                                                                                                                                                                                                                                                                                                                                                                                                                                                                                                                                                                                                                                                                                                                                                                                                                                                                                                                                                                                                                                                                                                                                                                                                               | mm |      | 1960    |
| Clearance height, jib lowered                                                                                                                                                                                                                                                                                                                                                                                                                                                                                                                                                                                                                                                                                                                                                                                                                                                                                                                                                                                                                                                                                                                                                                                                                                                                                                                                                                                                                                                                                                                                                                                                                                                                                                                                                                                                                                                                                                                                                                                                                                                                                                  | mm |      | 1920    |
| Clearance                                                                                                                                                                                                                                                                                                                                                                                                                                                                                                                                                                                                                                                                                                                                                                                                                                                                                                                                                                                                                                                                                                                                                                                                                                                                                                                                                                                                                                                                                                                                                                                                                                                                                                                                                                                                                                                                                                                                                                                                                                                                                                                      | mm |      | _       |
| Hook length approx.                                                                                                                                                                                                                                                                                                                                                                                                                                                                                                                                                                                                                                                                                                                                                                                                                                                                                                                                                                                                                                                                                                                                                                                                                                                                                                                                                                                                                                                                                                                                                                                                                                                                                                                                                                                                                                                                                                                                                                                                                                                                                                            | mm |      | 225     |
| Ground clearance                                                                                                                                                                                                                                                                                                                                                                                                                                                                                                                                                                                                                                                                                                                                                                                                                                                                                                                                                                                                                                                                                                                                                                                                                                                                                                                                                                                                                                                                                                                                                                                                                                                                                                                                                                                                                                                                                                                                                                                                                                                                                                               | mm |      | 30      |
| Load wheel                                                                                                                                                                                                                                                                                                                                                                                                                                                                                                                                                                                                                                                                                                                                                                                                                                                                                                                                                                                                                                                                                                                                                                                                                                                                                                                                                                                                                                                                                                                                                                                                                                                                                                                                                                                                                                                                                                                                                                                                                                                                                                                     | mm |      | 3 x 250 |
| Steering wheel                                                                                                                                                                                                                                                                                                                                                                                                                                                                                                                                                                                                                                                                                                                                                                                                                                                                                                                                                                                                                                                                                                                                                                                                                                                                                                                                                                                                                                                                                                                                                                                                                                                                                                                                                                                                                                                                                                                                                                                                                                                                                                                 | mm |      | 200     |
| Slewing                                                                                                                                                                                                                                                                                                                                                                                                                                                                                                                                                                                                                                                                                                                                                                                                                                                                                                                                                                                                                                                                                                                                                                                                                                                                                                                                                                                                                                                                                                                                                                                                                                                                                                                                                                                                                                                                                                                                                                                                                                                                                                                        | 0  |      | 270     |
| Tare weight - for counterweight cranes incl. empty box                                                                                                                                                                                                                                                                                                                                                                                                                                                                                                                                                                                                                                                                                                                                                                                                                                                                                                                                                                                                                                                                                                                                                                                                                                                                                                                                                                                                                                                                                                                                                                                                                                                                                                                                                                                                                                                                                                                                                                                                                                                                         | kg |      | 700     |
| Required filling weight for counterweight cranes**                                                                                                                                                                                                                                                                                                                                                                                                                                                                                                                                                                                                                                                                                                                                                                                                                                                                                                                                                                                                                                                                                                                                                                                                                                                                                                                                                                                                                                                                                                                                                                                                                                                                                                                                                                                                                                                                                                                                                                                                                                                                             | kg |      | 1300    |
| Batteries                                                                                                                                                                                                                                                                                                                                                                                                                                                                                                                                                                                                                                                                                                                                                                                                                                                                                                                                                                                                                                                                                                                                                                                                                                                                                                                                                                                                                                                                                                                                                                                                                                                                                                                                                                                                                                                                                                                                                                                                                                                                                                                      |    |      |         |
| Charger                                                                                                                                                                                                                                                                                                                                                                                                                                                                                                                                                                                                                                                                                                                                                                                                                                                                                                                                                                                                                                                                                                                                                                                                                                                                                                                                                                                                                                                                                                                                                                                                                                                                                                                                                                                                                                                                                                                                                                                                                                                                                                                        |    |      | _       |
| AND THE RESERVE OF THE PARTY OF |    |      |         |