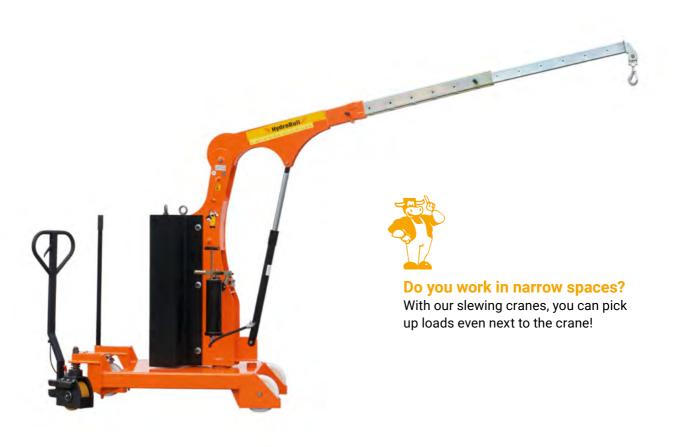

## with slewing function

## HB800GSFaPo

These original Hydrobull cranes with slewing function are counterweight cranes with a jib which can be manually slewed right and left. This is particularly advantageous in narrow aisles where the load to be lifted is to the right or left of the aisle and the aisle is too narrow for the complete crane to make a 90 degree turn. The **slewing counterweight** allows it to directly approach loads and machines. All 13 positions are in FRONT of the wheels and, when slewed, laterally in front of the chassis, so that the crane has an extremely clear outreach. The clear outreach and the large lifting height allow the cranes to be used frequently for tool changes and maintenance work (also above machine installations or under the ceiling). The slewing crane was designed to provide a long service life even with frequent use.

#### SLEWING

The jib can be manually slewed through 270°. For support, the pump lever extension can be attached to a pin on the column and increase the slewing force. The jib can also be locked in the slewed position with a brake latch in a perforated plate.

The special feature of the Hydrobull slewing cranes is that no supports are required. The crane is always mobile and ready for use – even under load.

#### JIB

Has 13 setting which can be easily selected via 2two separate galvanized jibs using a socket pin system.

In addition, the jibs are secured with a squeeze-out lock to prevent accidents due to unintentional falling out. A mechanical telescopic jib which is adjustable under load is also available for an extra charge.

#### COUNTERWEIGHT

The crane requires a slewing counterweight. It is made of solid steel material and is attached directly to the column. The counterweight is to be installed on-site and is included in the price. The machine and the counterweight are delivered as two packages. The counterweight must be attached to the column with a suitable lifting aid using bolts and nuts.