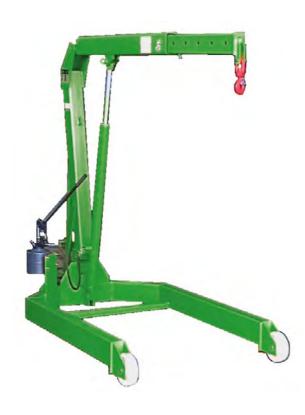

# 7-3000ZP

Are you looking for a simple, good value assembly crane with a larger outreach than a small lightweight crane?

This assembly crane boasts excellent value for money!

### 7-3000ZP

### with parallel chassis

These low-cost assembly cranes with a simple design and parallel chassis can move loads around.

#### DRIVING

Manually by pulling and pushing on a steering handle. The steering handle can be fixed vertically for idle periods.

#### JIB

Has eight settings, which can be easily selected via the painted telescopic jib using a socket pin system.

#### PARKING

With locking device on the steering wheel