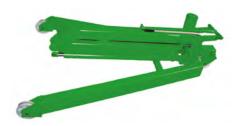

#### COLLAPSIBLE

This machine has the special feature that the column and the jib can be released using socket pins and can be collapsed on the chassis for idle times.

Due to the individual weights, two persons or a lifting aid may be required to assemble and fold the crane.