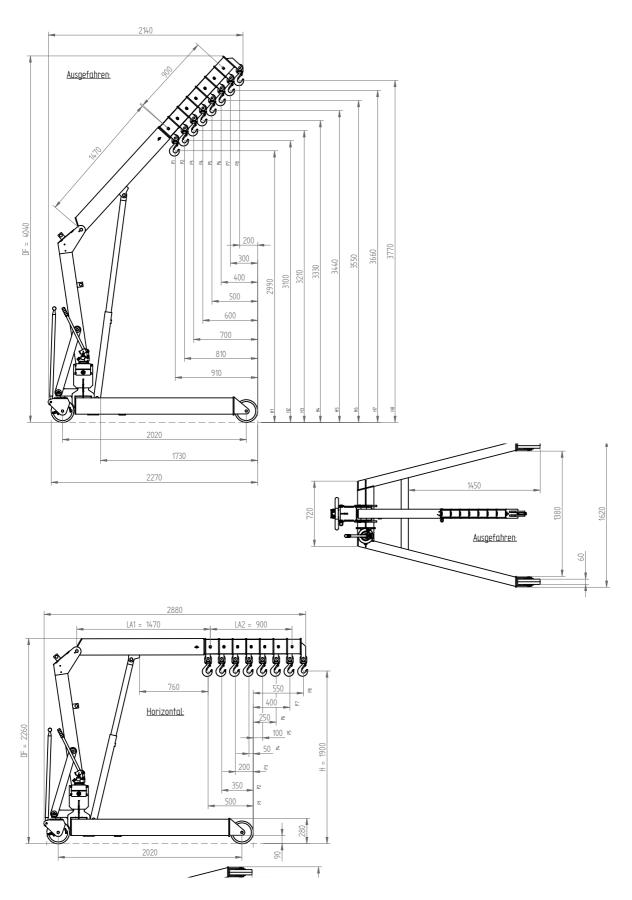

## **Technical Drawings**

Subject to technical modifications. Data subject to manufacturing tolerances.

## **Technical specifications**

| RATIO LIFTING CAPACITY, OUTREACH, LIFTING HEIGHT |                        |                                          |                                |                 |      |
|--------------------------------------------------|------------------------|------------------------------------------|--------------------------------|-----------------|------|
| Jib                                              | Lifting<br>capacity/kg | Load with horizontal jib/mm              |                                | Lift height*/mm |      |
| Position                                         |                        | in front of the hydraulic system approx. | in front of the wheels approx. | min.            | max. |
| 1                                                | 3000                   | 760                                      | 0                              | 900             | 2990 |
| 2                                                | 2700                   | 910                                      | 0                              | 790             | 3100 |
| 3                                                | 2100                   | 1060                                     | 0                              | 680             | 3210 |
| 4                                                | 1400                   | 1210                                     | 0                              | 560             | 3330 |
| 5                                                | 1050                   | 1360                                     | 100                            | 450             | 3440 |
| 6                                                | 850                    | 1510                                     | 250                            | 340             | 3550 |
| 7                                                | 700                    | 1660                                     | 400                            | 230             | 3660 |
| 8                                                | 600                    | 1810                                     | 550                            | 120             | 3770 |

|  | * at hook mouth | opening - please | refer to the diagram | m for the reduced | l outreach |
|--|-----------------|------------------|----------------------|-------------------|------------|
|--|-----------------|------------------|----------------------|-------------------|------------|

| OTHER DETAILS                                                                                                                                                                                                                                                                                                                                                                                                                                                                                                                                                                                                                                                                                                                                                                                                                                                                                                                                                                                                                                                                                                                                                                                                                                                                                                                                                                                                                                                                                                                                                                                                                                                                                                                                                                                                                                                                                                                                                                                                                                                                                                                  |    | min. | max.     |
|--------------------------------------------------------------------------------------------------------------------------------------------------------------------------------------------------------------------------------------------------------------------------------------------------------------------------------------------------------------------------------------------------------------------------------------------------------------------------------------------------------------------------------------------------------------------------------------------------------------------------------------------------------------------------------------------------------------------------------------------------------------------------------------------------------------------------------------------------------------------------------------------------------------------------------------------------------------------------------------------------------------------------------------------------------------------------------------------------------------------------------------------------------------------------------------------------------------------------------------------------------------------------------------------------------------------------------------------------------------------------------------------------------------------------------------------------------------------------------------------------------------------------------------------------------------------------------------------------------------------------------------------------------------------------------------------------------------------------------------------------------------------------------------------------------------------------------------------------------------------------------------------------------------------------------------------------------------------------------------------------------------------------------------------------------------------------------------------------------------------------------|----|------|----------|
| Horizontal jib length from to                                                                                                                                                                                                                                                                                                                                                                                                                                                                                                                                                                                                                                                                                                                                                                                                                                                                                                                                                                                                                                                                                                                                                                                                                                                                                                                                                                                                                                                                                                                                                                                                                                                                                                                                                                                                                                                                                                                                                                                                                                                                                                  | mm | 1470 | 2370     |
| Wheel distance                                                                                                                                                                                                                                                                                                                                                                                                                                                                                                                                                                                                                                                                                                                                                                                                                                                                                                                                                                                                                                                                                                                                                                                                                                                                                                                                                                                                                                                                                                                                                                                                                                                                                                                                                                                                                                                                                                                                                                                                                                                                                                                 | mm |      | 2030     |
| Width of chassis external                                                                                                                                                                                                                                                                                                                                                                                                                                                                                                                                                                                                                                                                                                                                                                                                                                                                                                                                                                                                                                                                                                                                                                                                                                                                                                                                                                                                                                                                                                                                                                                                                                                                                                                                                                                                                                                                                                                                                                                                                                                                                                      | mm |      | 1420     |
| Width of chassis internal                                                                                                                                                                                                                                                                                                                                                                                                                                                                                                                                                                                                                                                                                                                                                                                                                                                                                                                                                                                                                                                                                                                                                                                                                                                                                                                                                                                                                                                                                                                                                                                                                                                                                                                                                                                                                                                                                                                                                                                                                                                                                                      | mm |      | 1180     |
| Clearance height, jib horizontal                                                                                                                                                                                                                                                                                                                                                                                                                                                                                                                                                                                                                                                                                                                                                                                                                                                                                                                                                                                                                                                                                                                                                                                                                                                                                                                                                                                                                                                                                                                                                                                                                                                                                                                                                                                                                                                                                                                                                                                                                                                                                               | mm |      | 2260     |
| Lift height                                                                                                                                                                                                                                                                                                                                                                                                                                                                                                                                                                                                                                                                                                                                                                                                                                                                                                                                                                                                                                                                                                                                                                                                                                                                                                                                                                                                                                                                                                                                                                                                                                                                                                                                                                                                                                                                                                                                                                                                                                                                                                                    | mm | 900  | 2400     |
| Hook length                                                                                                                                                                                                                                                                                                                                                                                                                                                                                                                                                                                                                                                                                                                                                                                                                                                                                                                                                                                                                                                                                                                                                                                                                                                                                                                                                                                                                                                                                                                                                                                                                                                                                                                                                                                                                                                                                                                                                                                                                                                                                                                    | mm |      | 240      |
| Wheel diameter                                                                                                                                                                                                                                                                                                                                                                                                                                                                                                                                                                                                                                                                                                                                                                                                                                                                                                                                                                                                                                                                                                                                                                                                                                                                                                                                                                                                                                                                                                                                                                                                                                                                                                                                                                                                                                                                                                                                                                                                                                                                                                                 | mm |      | 250      |
| Clearance                                                                                                                                                                                                                                                                                                                                                                                                                                                                                                                                                                                                                                                                                                                                                                                                                                                                                                                                                                                                                                                                                                                                                                                                                                                                                                                                                                                                                                                                                                                                                                                                                                                                                                                                                                                                                                                                                                                                                                                                                                                                                                                      | mm |      | 280      |
| Ground clearance                                                                                                                                                                                                                                                                                                                                                                                                                                                                                                                                                                                                                                                                                                                                                                                                                                                                                                                                                                                                                                                                                                                                                                                                                                                                                                                                                                                                                                                                                                                                                                                                                                                                                                                                                                                                                                                                                                                                                                                                                                                                                                               | mm |      | 90       |
| Crane tare weight                                                                                                                                                                                                                                                                                                                                                                                                                                                                                                                                                                                                                                                                                                                                                                                                                                                                                                                                                                                                                                                                                                                                                                                                                                                                                                                                                                                                                                                                                                                                                                                                                                                                                                                                                                                                                                                                                                                                                                                                                                                                                                              | kg |      | 320      |
| The state of the s |    | ·    | <u> </u> |